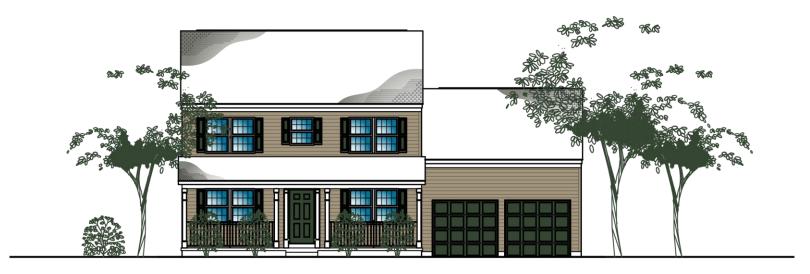

## THE MICHELE II

### 2020 sq/ft

ARTIST RENDERING - SOME ITEMS MAY BE OPTIONAL

#### FRONT ELEVATION

### **FEATURES:**

2-STORY COLONIAL
COVERED PORCH
3 BEDROOMS
4<sup>TH</sup> BEDROOM
2.5 BATHROOMS
EAT-IN KITCHEN
\*OPTIONAL KITCHEN ISLAND
LAUNDRY CLOSET
WALK-IN OWNER'S CLOSET
DEN
TWO CAR GARAGE
ARRIVAL CENTER
\*SHOWN W/ OPTIONAL PORCH