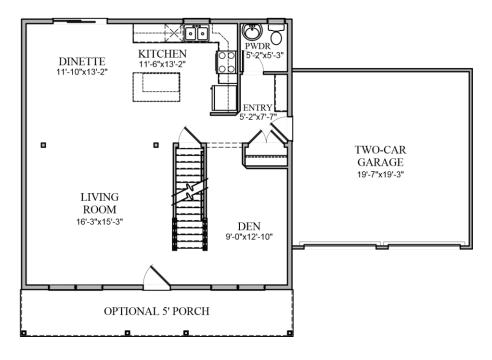

# THE MICHELE II

## 2020 sq/ft

#### ARTIST RENDERING - SOME ITEMS MAY BE OPTIONAL

#### SECOND FLOOR PLAN

FIRST FLOOR PLAN